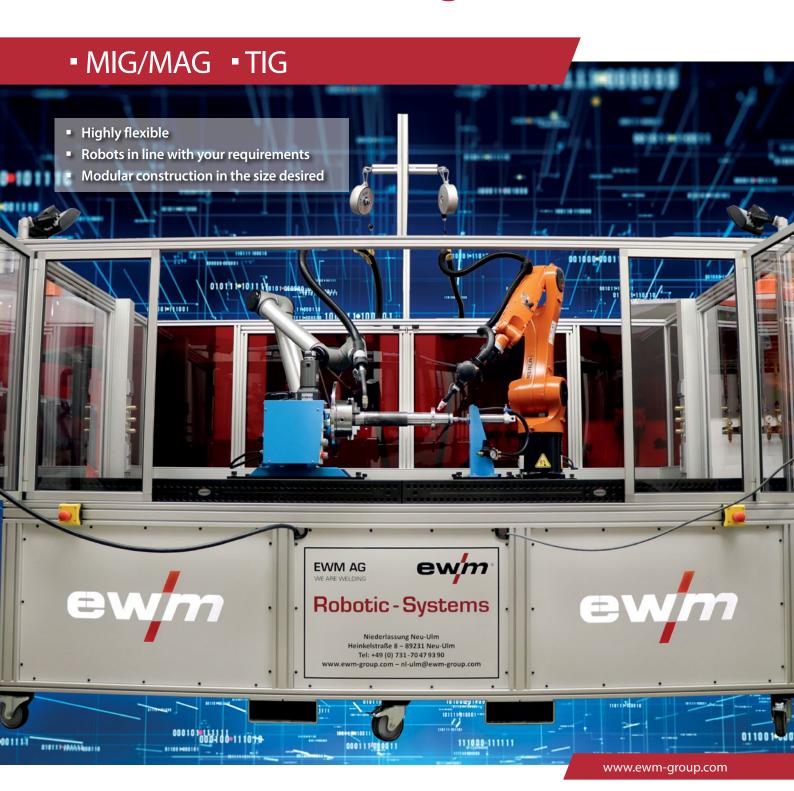

### **Changing the welding torch**

 Easy to change the welding torch thanks to the new changing device e.g. from MIG/ MAG to TIG

### Positioner or clamping device

- Optional positioner
- Individual clamping device

### Built-in power source

- MIG/MAG and/or TIG
- Cooling unit included
- Wire feeder on lift