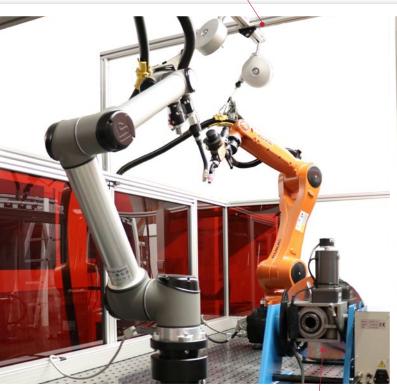

### Built-in power source

- MIG/MAG and/or TIG
- Cooling unit included
- Wire feeder on lift

#### **Media supply**

- 230/400 V voltage supply
- Compressed air supply
- Shielding gas supply
- Forming gas supply

### **Supply** connections

- Power
- Compressed air
- Shielding gas
- Backing gas
- Light switch