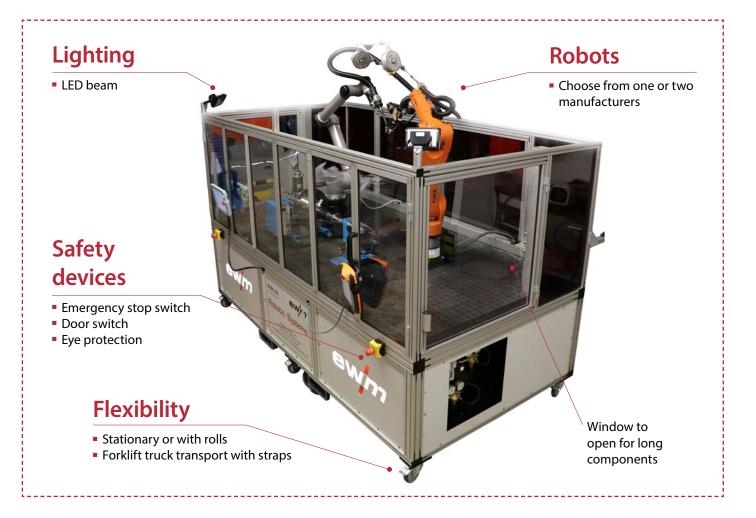

## The flexible introduction to mechanisation

The flexible complete system for robotic welding from EWM makes it easy to get started in mechanised or automated welding technology — even for small companies. You receive a ready-to-weld robot cell, so you can complete your MIG/MAG or TIG welding tasks perfectly. It's integrated with all the components you need.

The system is equipped with a variable protective casing and a central media supply. It is available in sizes from 1 x 1.5 m to 1.5 x 3 m. These can all be extended by 1.5 m. Depending on your requirements, we equip the station with robots from Fanuc, Kuka, Universal Robots or Yaskawa.