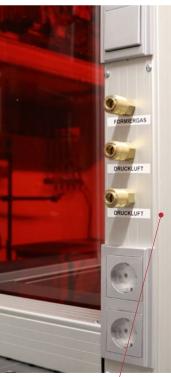

#### **Media supply**

- 230/400 V voltage supply
- Compressed air supply
- Shielding gas supply
- Forming gas supply

### **Supply** connections

- Power
- Compressed air
- Shielding gas
- Backing gas
- Light switch