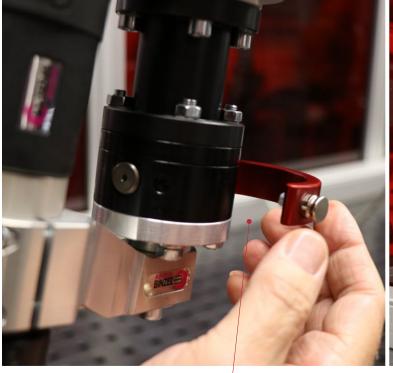

### **Changing the welding torch**

 Easy to change the welding torch thanks to the new changing device e.g. from MIG/ MAG to TIG